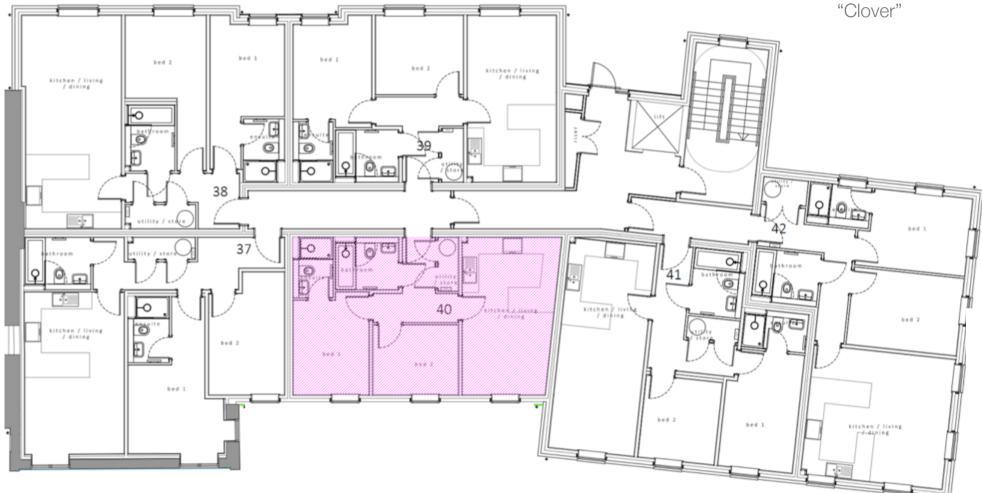

The Iceworks Developments

Hadley Place Ground Floor 4 Mill Court



Heating and hot water are supplied by a Ground Source Heat Pump. This functions by absorbing heat from the ground and transferring it to your home for both space and water and gives an ambient heat throughout the apartment. Creating less dust than a conventional wall hung radiator system it also frees up wall space and is fully controllable in each room by individual wall thermostats.

The Heat Pump also serves the pressurised hot water cylinder allowing hot water and showers in an instant.

This system provides your heating and hot water at an economical cost per month also reducing the carbon impact of the property.

Bathroom & En-suite, These suites are provided by Tissino. The walls and floors are ceramic and Porcelain respectively.

Kitchens are in house designed, manufactured by Si