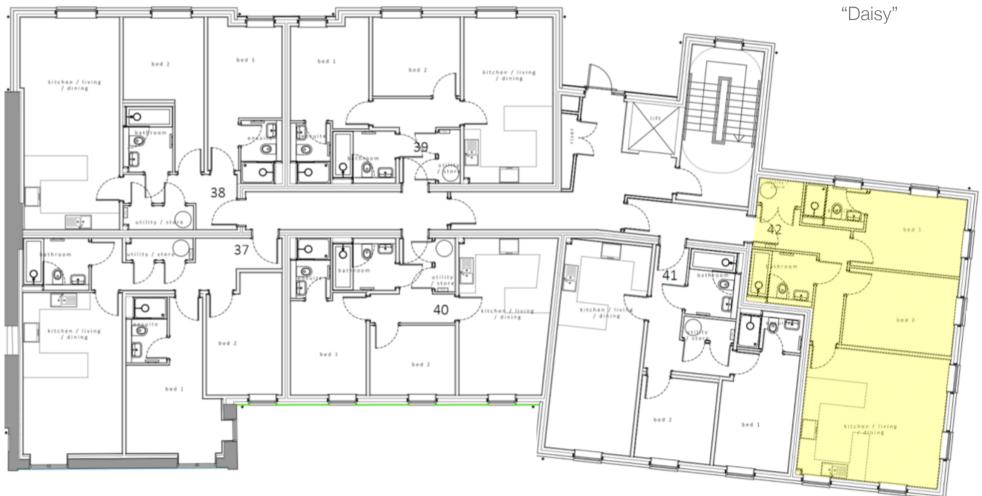

The Iceworks Developments

Hadley Place Ground Floor 6 Mill Court



Heating and hot water are supplied by a Ground Source Heat Pump. This functions by absorbing heat from the ground and transferring it to your home for both space and water and gives an ambient heat throughout the apartment. Creating less dust than a conventional wall hung radiator system it also frees up wall space and is fully controllable in each room by individual wall thermostats.

The Heat Pump also serves the pressurised hot water cylinder allowing hot water and showers in an instant.

This system provides your heating and hot water at an economical cost per month also reducing the carbon impact of the property.

Bathroom & En-suite, These suites are provided by Tissino. The walls and floors are ceramic and Porcelain respectively.

Kitchens are in house designed, manufactured by Si